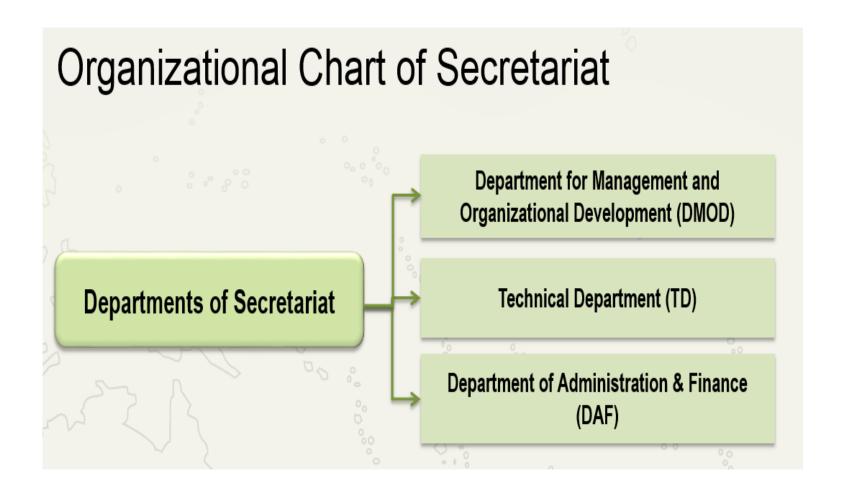

# 2<sup>nd</sup> Meeting of the PCREEE Steering Committee Staffing of the PCREEE











Austrian

Development Cooperation

Prepared by Mr. Solomone Fifita, Manager - PCREEE



















## PCREEE as part of the Pacific energy architecture







## PCREEE as part of the Pacific energy architecture



#### Recommendations

- Noted the staffing structure and the need for extra staff at the PCREEE
- Note the integration of the other staff of SPC, mostly in Suva, with the PCREEE
- Encouraged member countries and partners to use the centre as a base for training, research, internships and etc.



SE4ALL Centre of Excellence to Promote Sustainable Energy Markets, Industries and Innovation





#### **MALO 'AUPITO**