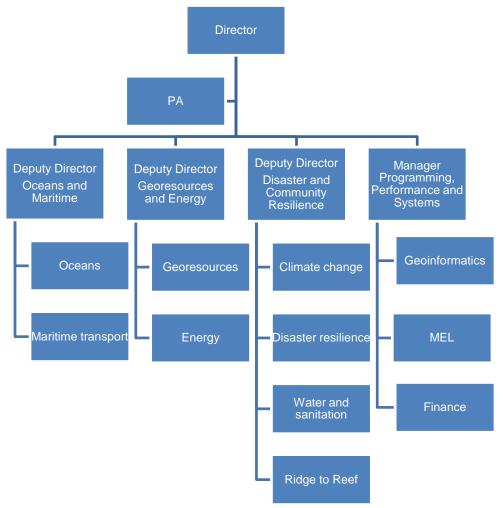

# 2<sup>nd</sup> Meeting of the PCREEE Steering Committee Staffing of the PCREEE











Austrian

Development Cooperation

Prepared by Mr. Solomone Fifita, Manager - PCREEE



















## PCREEE as part of the Pacific energy architecture







## PCREEE as part of the Pacific energy architecture



#### Recommendations

- Noted the staffing structure and the need for extra staff at the PCREEE
- Note the integration of the other staff of SPC, mostly in Suva, with the PCREEE
- Encouraged member countries and partners to use the centre as a base for training, research, internships and etc.



SE4ALL Centre of Excellence to Promote Sustainable Energy Markets, Industries and Innovation





#### **MALO 'AUPITO**