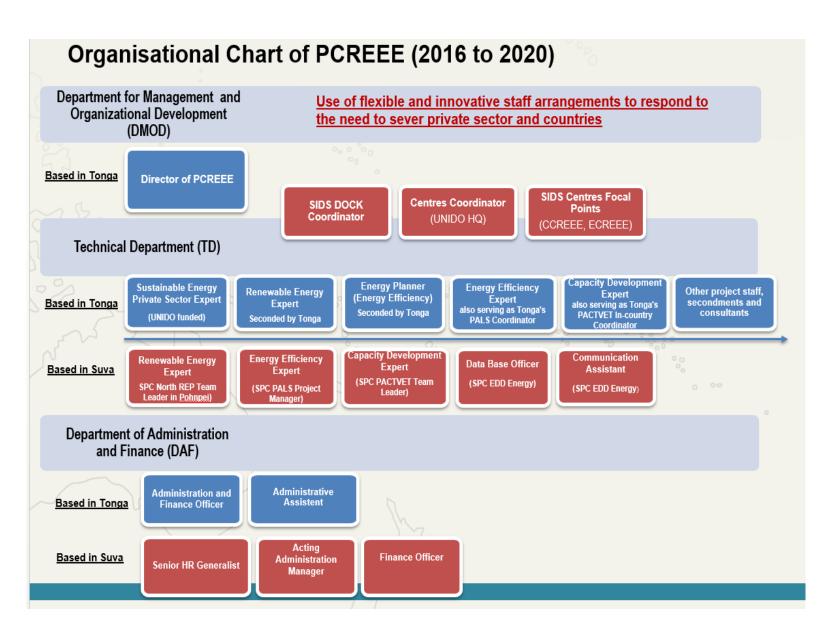

#### Recommendations

- Noted the staffing structure and the need for extra staff at the PCREEE
- Note the integration of the other staff of SPC, mostly in Suva, with the PCREEE
- Encouraged member countries and partners to use the centre as a base for training, research, internships and etc.