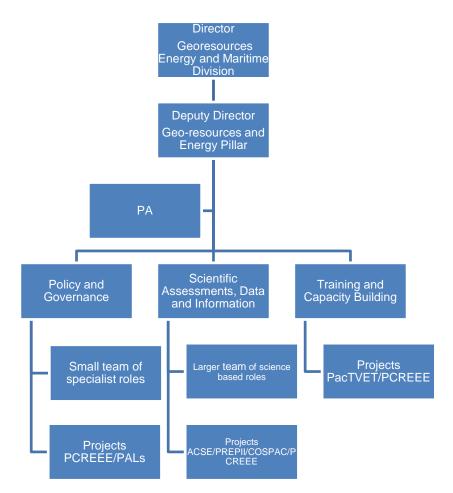

#### Recommendations

- Noted the staffing structure and the need for extra staff at the PCREEE
- Note the integration of the other staff of SPC, mostly in Suva, with the PCREEE
- Encouraged member countries and partners to use the centre as a base for training, research, internships and etc.