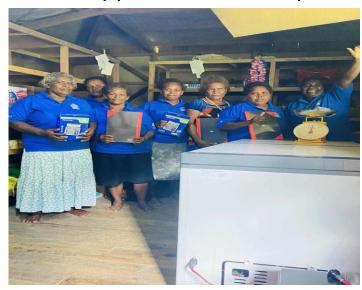

#### **Solomon Islands:**

- One rural community reached out to PCREEE for funding assistance to purchase solar freezer systems that could be used to store their catches /fish for sale at the markets in Honiara.
- PCREEE provided subsidy ~ 30% of the total cost.