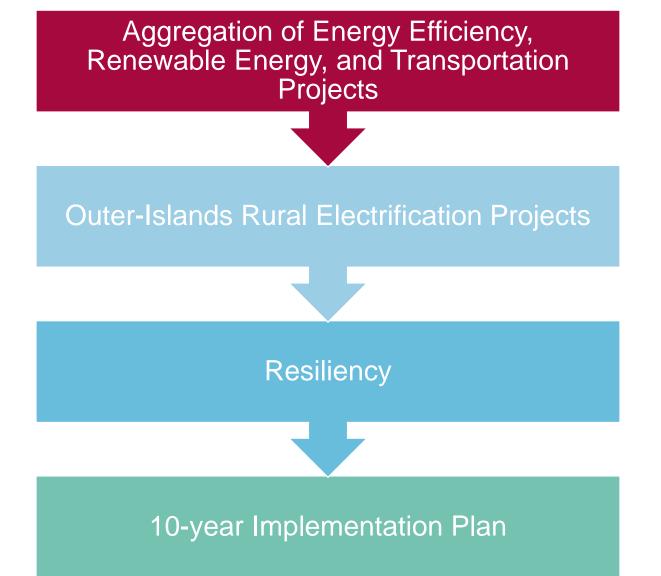

# Resiliency

- Incorporate resilience into building codes
- Continue to harden T&D lines and power generation
- Diversify fuel choices
- Improve vehicle efficiency
- Optimize the use of appropriate vehicles

# **Rural Electrification and Resiliency**