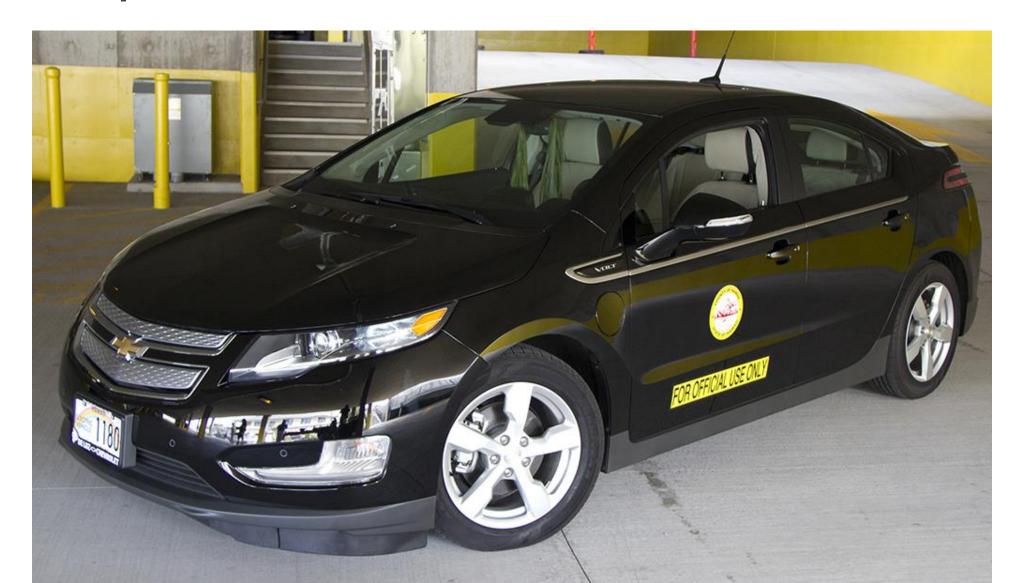

# **Transportation Initiatives**

- Electric Vehicles Fleet Pilots 2021-2025
- Electric Vehicle (EV) Charging Stations 2022-2035
- Electric Buses (e-Bus) 2022-2035
- e-Bus Infrastructure and Depot 2024-2035
- Electric Mopeds, Bikes and Tricycles 2025-2035
- Biofuels for Buses 2025-2035
- Hydrogen for Transportation (Maritime Operations) – 2030-2035

# **Transportation - Electric Vehicles**