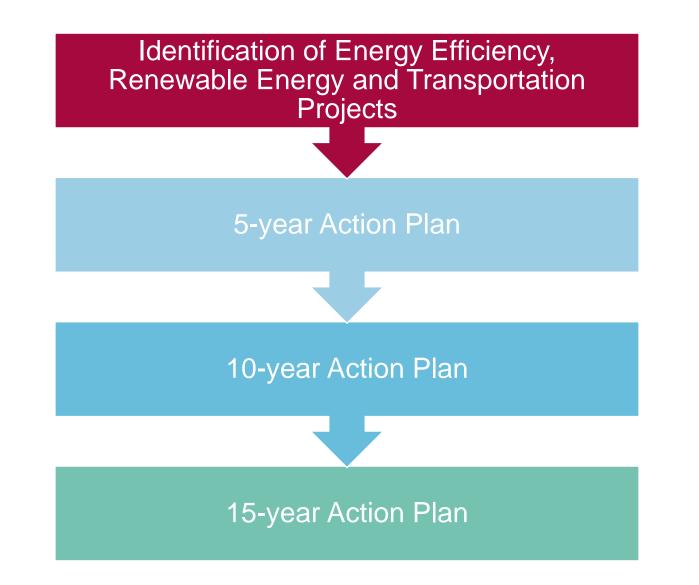

### Action Plans incorporate Energy Efficiency, Renewable Energy & Transportation Projects

#### The TERMPLUS (2021-2035) is a 15-year plan:

- Built around a *Consistent* Set of (quantifiable) *targets*;
- Identifying *Measures and Requirements* to achieve those targets;
- Alignment with targets set in other Official Documents and Laws;
- Includes Transportation, Data Collection, Gender and Resiliency
- New guiding document for development of Tonga's energy sector to continue from TERM; Building upon TERM Results & Experience from Past

### TERMPLUS 2021-2035:

- Energy Supply
- Final consumption
- Renewable Electricity, T&D
- Transportation
- Action Plans 5-10-15-year
- Updated Energy efficiency
- Cross cutting issues
  - Policy, Regulations, Legal, Incentives
  - Data collection
  - Climate Change / Resilience
  - Gender-Inclusion