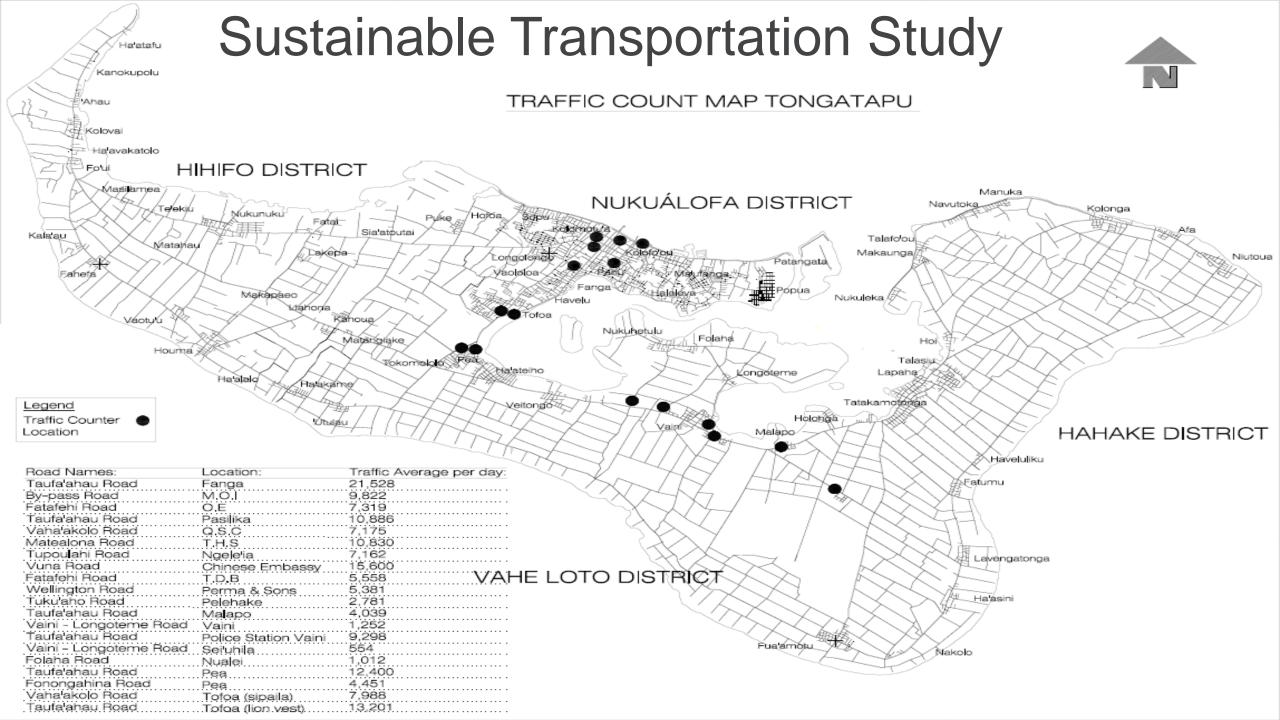

# **Transportation Initiatives**

- Electric Vehicles Fleet Pilots 2021-2025
- Electric Vehicle (EV) Charging Stations 2022-2035
- Electric Buses (e-Bus) 2022-2035
- e-Bus Infrastructure and Depot 2024-2035
- Electric Mopeds, Bikes and Tricycles 2025-2035
- Biofuels for Buses 2025-2035
- Hydrogen for Transportation (Maritime Operations) – 2030-2035

# **Transportation - Electric Vehicles**