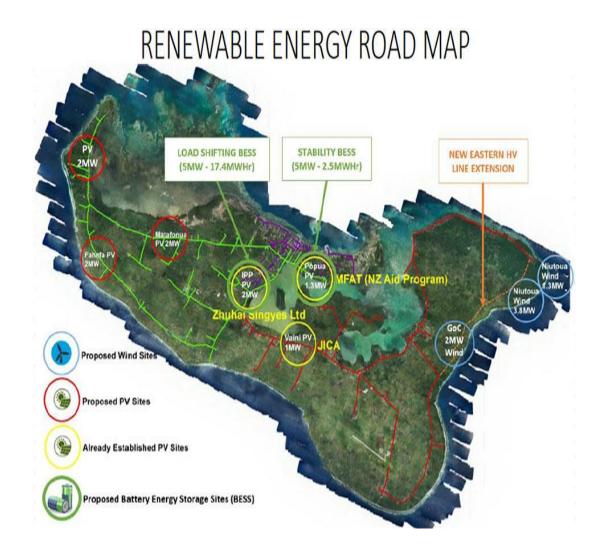

#### Tonga 50% Renewable Pacific Island Country - Energy Leadership

- PV Tongatapu 14 MW
- BESS Tongatapu 1 MW
- PV Vava'u 1.87 MW
- Bess Vava'u 0.2 MW
- PV Ha'apai– 0.67 MW
- Bess Ha'apai 0.66 MW
- PV Eua 0.37 MW
- Wind Farm 1 1.3 MW
- Wind Farm 2 3.8 MW
- Wind Farm 3 2.0 MW
- Off-Grid Generation 0.20 MW

### Tonga 70% Renewable Pacific Island Country - Energy Leader

- PV Tongatapu 14 MW
- BESS Tongatapu 1 MW
- Load-Shifting BESS 5 MW / 17.4 MWh
- Stability BESS 5 MW / 2.5 MWh
- Grid Improvements
  - Nomuku
  - Ha'ano
  - Uiha
  - Ha'afeua
- Biofuel Production Facility 1 MGY
- PV Vava'u 1.87 MW
- Bess Vava'u 0.2 MW
- PV Ha'apai- 0.67 MW
- Bess Ha'apai 0.66 MW
- PV Eua 0.37 MW